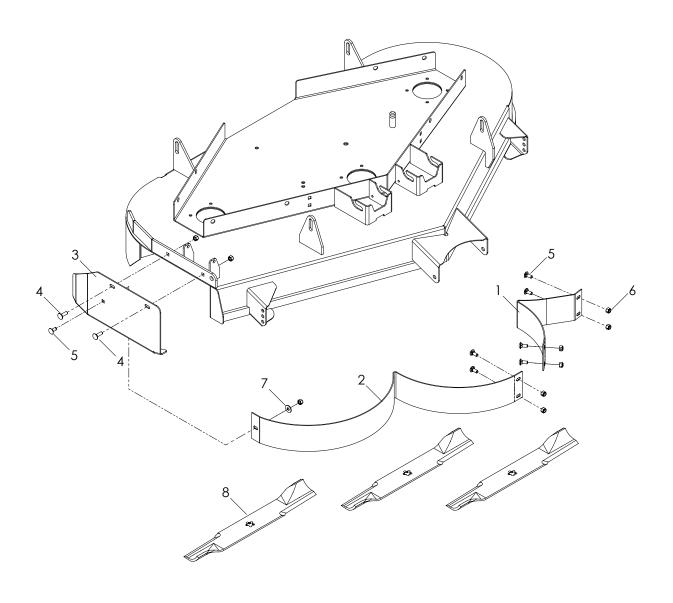

## WARNING!

Blades are sharp. Protect your hands with gloves and/or wrap blades with a heavy cloth when handling.

- Block the front of the mower up to give access to the underside of the front deck. Carefully remove the cutting blades, retaining the hardware. Clean any grass out from underneath the deck.
- Remove the two baffle sections from the kit. Using hardware provided, bolt the sections together.
  See parts illustration on next page for orientation of hardware.
- With the discharge chute up and the two sections bolted together, place the baffle up under the deck and install with hardware provided. See parts illustration on next page for orientation of hardware.
- 4. Using hardware provided, fasten the mulch cap to the deck and baffle.
- Install the kit mulching blades using the existing hardware (torque to 90 ft./lbs. - 122 Nm). Rotate the blades by hand and check for clearance of all baffles.
- 6. Make sure all hardware is tight.
- 7. Remove blocks and return the mower to its normal position.

## **PARTS LIST**

| ITEM F | PART NO. | QTY. | DESCRIPTION           | ITEM | PART NO.    | QTY. | DESCRIPTION                      |
|--------|----------|------|-----------------------|------|-------------|------|----------------------------------|
| 1539   | 9 112421 | 1 B  | AFFLE, MULCH, LEFT    | 55   | 39 990316 . | 7    | . RHSNB 5/16 -18 X 3/4 GR5       |
| 2539   | 9 112435 | 1 B  | AFFLE, MULCH, RIGHT   | 65   | 39 990717 . | 9    | . NUT <sup>5</sup> /16 -18 NYLOC |
| 3539   | 9 112344 | 1 C  | AP, MULCH, 52         | 75   | 39 990692 . | 1    | . WASHER 5/16                    |
| 4539   | 990208   | 2 R  | HSNB 5/16 -18 x 1 GR5 | 85   | 21 981501 . | 3    | . BLADE, 18" GATOR               |